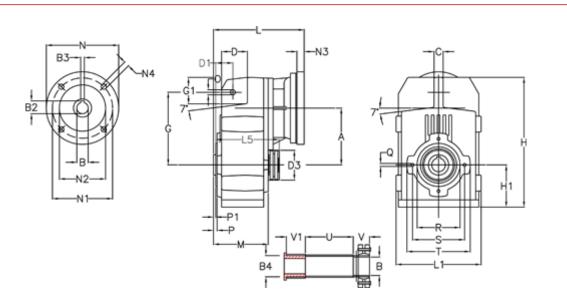

## **Measures**

| A = 150.50 | D1 = 54.0  | 15 = 180.0  | P1                                  | = 3.5    | V = 4  |
|------------|------------|-------------|-------------------------------------|----------|--------|
| B = 36     | d3 = 90    | M = 125.0   | Q                                   | = M10x17 | V1 = 5 |
| B1 = 19    | G = 170    | N = 200     | R                                   | = 110    |        |
| B2 = 21.8  | G1 = 84.0  | N1 = 165    | S                                   | = 130    |        |
| B3 = 6     | H = 326.0  | N2 = 130    | Т                                   | = 150    |        |
| B4 = 35    | H1 = 102.0 | N4 = M10x20 | Tightening torque Nm adapter bushin | g = 6.0  |        |
| C = 20     | L = 245.0  | O = 13      | Tightening torque Nm shrink disc    | = 8.0    |        |
| D = 68.0   | L1 = 210   | P = 6.5     | U                                   | = 95.5   |        |
|            |            |             |                                     |          |        |